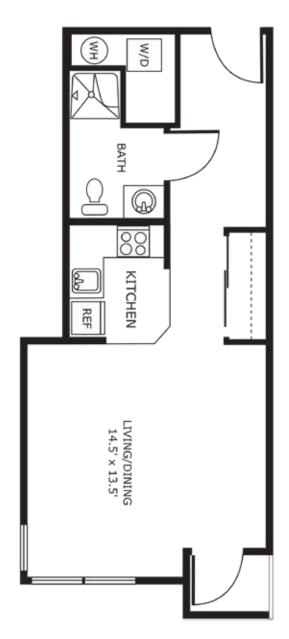

units
- Call alert system
- 24-hour staffing
- Scheduled transportation to shopping, appointments and outings

#### **Community Highlights**

- 24-hour juice & coffee bar
- Solarium, craft & recreation, and movie rooms
- Swim Spa and Hot Tub
- Billiards room
- · Resident & community gardens
- · Onsite walking paths
- · Daily activities and events
- Fitness center with wellness programs and exercise classes
- Continuing education with onsite library and computer lab
- Spiritual programs

#### Conveniences\*

- · On-site salon and barbershop
- · Meal-delivery service
- · Guest suites & meals available
- Odest suites & medis ave
- · Short-term care services
- Onsite physical therapy

<sup>\*</sup>Some services may incur additional fees.



## Hearthside & Gardens

## **Sample Floor Plans**



## **Studio**

Approx. 502-577 s.f. Starting at \$3,495/mo.\*



### **Studio Alcove**

Approx. 548 s.f. Starting at \$3,895/mo.\*

villagegreenretirement.com

(253) 838-3700

village green

# Hearthside & Gardens

## **Sample Floor Plans**



villagegreenretirement.com

(253) 838-3700

village green