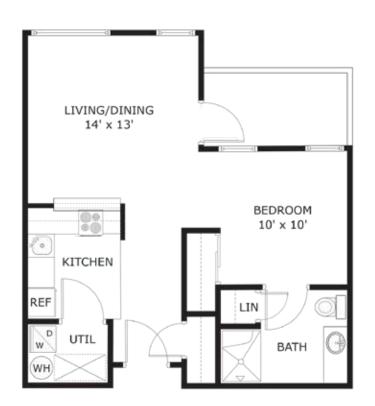

### **Studio Alcove**

Approx. 548 s.f. Starting at \$3,895/mo.\*

villagegreenretirement.com

(253) 838-3700

village green